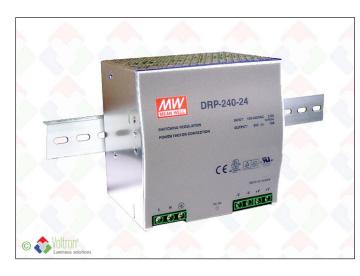

# MEAN-240-20-24-DIN

MeanWell 24VDC power supply for industrial use.Insulated metal housing with high reliability.Works on the principle of constant voltage.Input voltage : 100-240VAC,50 ~ 60Hz.With short-circuit protection/over-voltage protection/over-load protection/overtemperatuur protection.Choose the power of the power supply by adding 15 to 20 percent to the connected power.TYPE DRP-240-24 : 240W - 24V until 28V adjustable - 24V/10A - DIN-RAIL - 100x125x125mm - not dimmable.Suitable for VOLTRON® strips,panels and downlighters.Always 3 years warranty