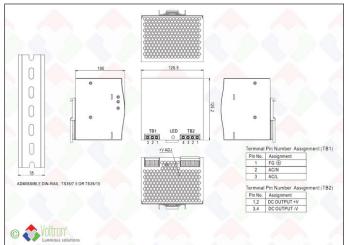

# MEAN-240-20-24-DIN

MeanWell 24VDC power supply for industrial use.Insulated metal housing with high reliability.Works on the principle of constant voltage.Input voltage : 100-240VAC,50 ~ 60Hz.With short-circuit protection/over-voltage protection/over-load protection/overtemperatuur protection.Choose the power of the power supply by adding 15 to 20 percent to the connected power.TYPE DRP-240-24 : 240W - 24V until 28V adjustable - 24V/10A - DIN-RAIL - 100x125x125mm - not dimmable.Suitable for VOLTRON® strips,panels and downlighters.Always 3 years warranty

## Technical data

| Productnumber          | Barcode      | IP value | Voltage          | Wattage          |
|------------------------|--------------|----------|------------------|------------------|
| MEAN-240-20-24-<br>DIN | LH-1213      | 20       | 24V              | 240              |
| Length                 | Width        | Height   | Constant voltage | Constant current |
| 10CM                   | 12,5CM       | 12,2CM   | V                | -                |
| Packed per             | Full package |          |                  |                  |
| 1                      | 12           |          |                  |                  |