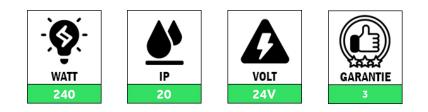

## Technical data

| Productnumber          | Barcode      | IP value | Voltage          | Wattage          |
|------------------------|--------------|----------|------------------|------------------|
| MEAN-240-20-24-<br>DIN | LH-1213      | 20       | 24V              | 240              |
| Length                 | Width        | Height   | Constant voltage | Constant current |
| 10CM                   | 12,5CM       | 12,2CM   | V                | -                |
| Packed per             | Full package |          |                  |                  |
| 1                      | 12           |          |                  |                  |